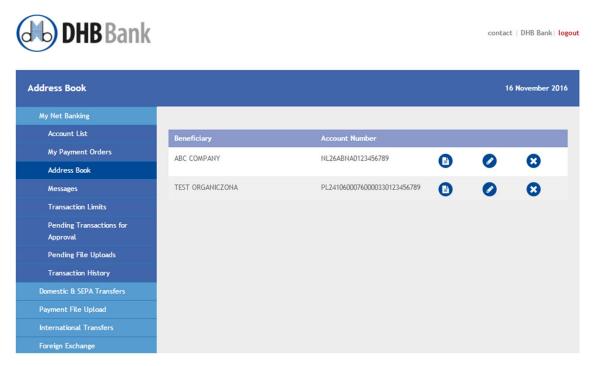

#### **Address Book**

This sub menu item is available for all profiles.

During payments it is possible to add the beneficiary details to your address book. In the following payments if you choose your beneficiary from your address book, the beneficiary name details / account number details are displayed automatically.

Via this sub menu item;

- It is not possible to add new beneficiary details.
- It is possible to display the info of previous entered address book details.
- It is possible to modify the address book details
- It is possible to delete a specific item from your address book.

For info display, modify, delete purposes you can press related icon for that specific address book item.

If you press X icon, a new window is opened asking your confirmation for deletion. If you confirm, the item will be removed from your address book.