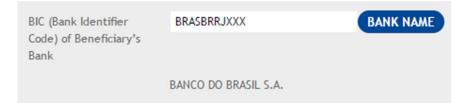

- You can initiate payments in EUR / USD / TRY currencies. Also you must have a payment account in the payment currency. It is not possible to make a foreign exchange via this option. It means if you want to initiate a USD payment, you must have a USD payment account.
- Transactions within the below limits are sent with same day value date. For the currencies not mentioned and transactions exceeding the below limits, you can contact your Account Manager.
  - USD: 200.000, 13:30 hours (CET)
  - EUR: 500.000, 15:00 hours (CET)
  - TRY: 50.000, 11:00 hours (CET)
- If you sent payment to a beneficiary previously and added the details to address book, and if this new payment goes to the same beneficiary, you can chose the beneficiary from the address book and beneficiary details are displayed automatically at related fields.
- If payment is sent to a country where IBAN is used, IBAN is mandatory. Beneficiary account can't be entered in normal format. You are warned to enter an IBAN as follows.

| Beneficiary IBAN /     | 12345                                 |             |
|------------------------|---------------------------------------|-------------|
| Account No.            |                                       |             |
|                        | Please fill in International Bank Acc | ount Number |
|                        | (IBAN) of the beneficiary customer.   |             |
| BIC (Bank Identifier   | BRASBRRJXXX                           | BANK NAME   |
| Code) of Beneficiary's |                                       |             |
| Bank                   |                                       |             |