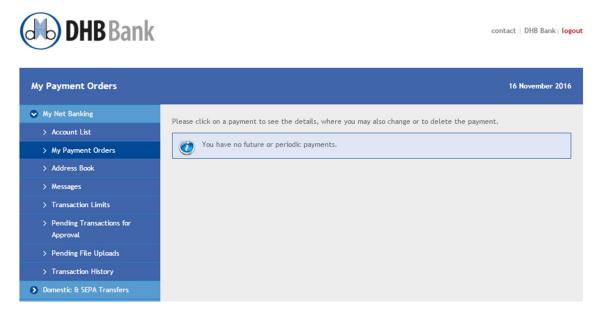

#### **My Payment Orders**

This sub menu will be available only if your profile is "initiator", "authorizer" or "single authorizer". If your profile is "view" this sub menu item will not be displayed.

Via the screen "Domestic and EU Transfers" a future value date one-time payment or a periodic payment can be entered. The details are explained below at their related section.

If there exists an active,

- future value date one-time payment or
- periodic payment

the details are listed at this sub screen.

| <b>DHB</b> Bank                      |                                 |                       |                                     | contac             | t   faq   DHB Bank   <mark>lo</mark> j |
|--------------------------------------|---------------------------------|-----------------------|-------------------------------------|--------------------|----------------------------------------|
| ly Payment Orders                    |                                 |                       |                                     |                    | 16 November 2010                       |
| My Net Banking                       | Diesse click on a navme         | nt to see the details | , where you may also change or to ( | delete the navment |                                        |
| Account List                         | Prease crick on a payment       | in to see the details | , where you may also change or to t | setere the payment |                                        |
| My Payment Orders                    | Payment Order                   | From Account          | Beneficiary                         | Amount             | Next Payment Date                      |
| Address Book                         | Periodic                        | 0263333333            | ABC COMPANY                         | 25.26 EUR          | 08/11/2016                             |
| Messages                             | Every month<br>until 03/02/2017 |                       | NL26ABNA0123456789                  |                    |                                        |
| Transaction Limits                   | Payment                         | 0263333333            | TEST ORGANICZONA                    | 12.00 EUR          | 07/07/2017                             |
| Pending Transactions for<br>Approval | on 07/07/2017                   |                       | PL24106000760000330123456789        |                    |                                        |
| Transaction History                  |                                 |                       |                                     |                    |                                        |
| Domestic & SEPA Transfers            |                                 |                       |                                     |                    |                                        |
| International Transfers              |                                 |                       |                                     |                    |                                        |
| Foreign Exchange                     |                                 |                       |                                     |                    |                                        |

If you don't have any open future value date payment or periodic payment then the screen is displayed as follows;