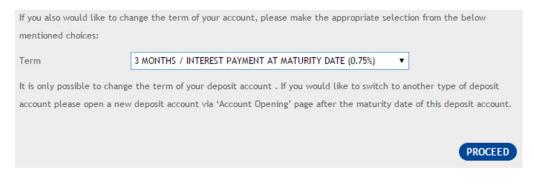

|

At the modification screen you can choose from the list box your Maxispaar account that you want to modify.



At the first part, the current details of your Maxispaar account are displayed.

At "Modifications options" part;

• The close option can be modified with a choice listed at the list box displayed above. If you choose to extend with a different amount, extra amount field is opened for entry.



• The new term can be chosen from the provided list box. In the example the account is a 1 year account. If you want to extend it at maturity for a three month you can choose the related option.



After you entered your desired instructions you can press "Proceed" and at the opened screen you can confirm the transaction.

#### Conditions

If you would like to check the full conditions of DHB Maxispaar account you can display it via the link;



NOTE: The conditions are available only in Dutch language.

### Solidextra Deposit Account

Under this menu item after a summary product descript the related screen links for "Interest rates and Calculation", "Account Opening", "Account Modification", and "Conditions" are available.



The links regarding;

- Interest Rates and Calculation
- Account Opening
- Account Modification
- Conditions

all work in the same manner as "DHB Maxispaar" account explained above. The differences are; as terms the Solidextra periods are listed which are lim