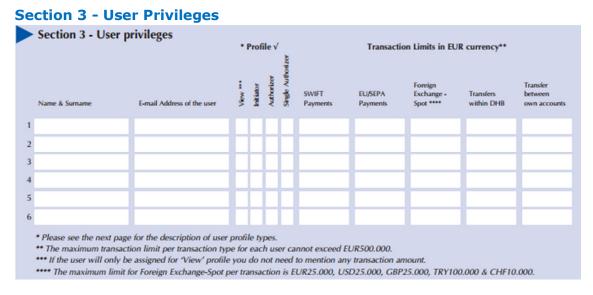

Within this section you can indicate the full name of the user (name and surname), the e-mail address of the user, the profile and the transaction limits for each different transaction type.

Regarding user profiles extra explanation within the form also exists. In this manual you can also refer the details of profiles at part "User Profiles".

Same user name can be mentioned only once in this section, because the same user can have only one profile.

All authorizers (persons with Authorizer or Single Authorizer profile) will be designated on DHB Net Banking in accordance with their mandates of the company as presented to Demir-Halk Bank (Nederland) N.V. Non-signatories to the accounts shall not be set-up as authorizers until the board resolution authorizing such person(s) to act in that capacity is submitted to Demir-Halk Bank (Nederland) N.V.