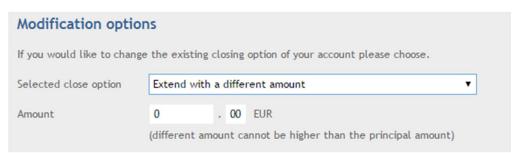

**Single Authorizer:** The user having this profile has the option of initiating, modifying, cancelling and authorizing his own transactions. This profile user can't authorize or cancel other user initiated transactions. This profile user initiated transactions can't be cancelled or authorized by other users. This profile holder can view all accounts of the Company and download statements of all accounts of the Company. The user with this type of profile can also open "DHB Maxispaar" or "Solidextra" time deposit accounts.