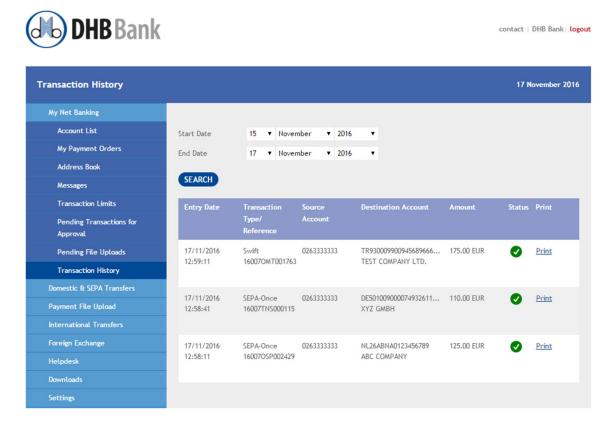

#### **Transaction History**

At this screen the transactions completed (also by other Business Online users who have access to your company accounts) are listed.

You can search the transactions within a time frame.

For successfully completed transactions you can receive receipts by pressing "print".

If there are deleted transactions, either by authorize users or automatically, they are displayed with red X icon.