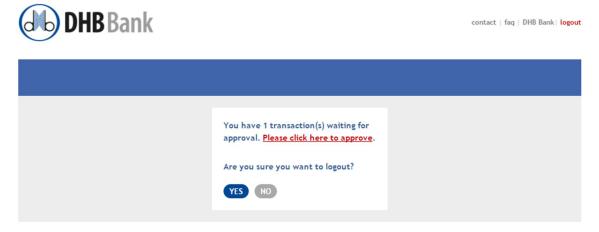

## Logout

If after login you don't make any activity for 10 minutes your session will be closed automatically.

After you have completed your transactions and would like to logout from DHB Business Online you can click the red "logout" link at top right of the screen.

Logout screen will be displayed as follows;

- A confirmation is requested whether you want to logout.
- Also if you are a user;
  - with "Authorizer" profile and there are initiated by other users but not authorized yet transactions,

• with "Single Authorizer" profile and there are initiated again by you but not authorized yet transactions,

a warning is displayed indicating you have waiting transactions for approval.

If you want to continue logout you can press "Yes" or if you want to go back to DHB Business Online you can press "No".