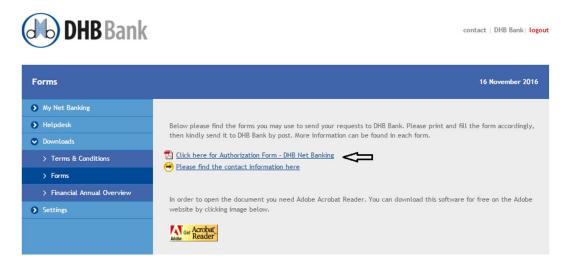

# If you are already using DHB Netbanking and would like to apply for Business Online

You can login to DHB Netbanking and afterwards you can download the related authorization form;

• Via Downloads -> Forms -> Authorization Form - DHB Netbanking

Or,

**DHR**Rank

 Via My Net Banking -> Transaction Limits -> Authorization Form - DHB Netbanking

| ransaction Limits                    |                                                                                                                                 | 16 Nove             | mber 20  |
|--------------------------------------|---------------------------------------------------------------------------------------------------------------------------------|---------------------|----------|
| My Net Banking                       |                                                                                                                                 |                     |          |
| Account List                         | Please select account 0263333333 - Current Account -                                                                            | 30,272.52 - EUR 🔻   |          |
| My Payment Orders                    |                                                                                                                                 |                     |          |
| Address Book                         | Transaction                                                                                                                     | Limit Dail;         | y Limit  |
| Messages                             | Swift Payment                                                                                                                   | 40,000.00 EUR 80,00 | 0.00 EUR |
| Transaction Limits                   | Foreign Exchange                                                                                                                | 40,000.00 EUR 80,00 | 0.00 EUR |
| Pending Transactions for<br>Approval | Within DHB Bank                                                                                                                 | 40,000.00 EUR 80,00 | 0.00 EUR |
| Pending File Uploads                 | Transaction between my accounts                                                                                                 | 40,000.00 EUR 80,00 | 0.00 EUR |
| Transaction History                  | Domestic and EU transfers                                                                                                       | 40,000.00 EUR 80,00 | 0.00 EUR |
| Domestic & SEPA Transfers            | SEPA File Upload                                                                                                                | 5,000.00 EUR 25,00  | 0.00 EUR |
| Payment File Upload                  |                                                                                                                                 |                     |          |
| International Transfers              | Modifications in the transaction limits can be requested by using<br><u>Click here for Authorization Form - DHB Net Banking</u> | the related form.   |          |
| Foreign Exchange                     |                                                                                                                                 |                     |          |