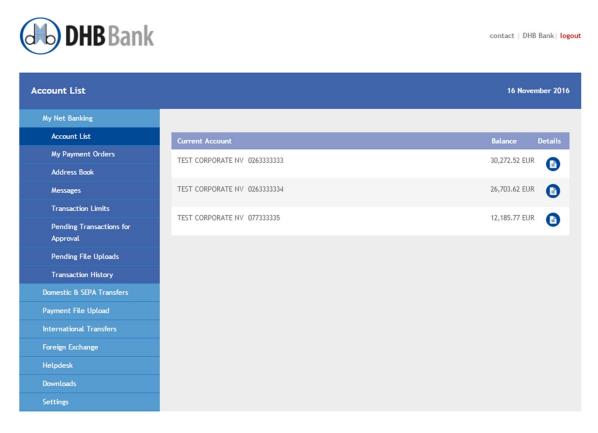

If your digipass response is not correct you are prompted a warning message as follows;

Vour Digipass response is not correct.

In that case you can re-try to login with correct digipass response code.

After you have successfully logged in to DHB Business Online, you will land on the page where your open accounts are displayed as follows;

Within this screen;

- Your open accounts are listed including payment accounts, loan accounts. If the related account <sup>(1)</sup> icon is pressed, you will be connected to the info details page of that chosen account.
- If you are a user;
  - with "Authorizer" profile and there are initiated by other users but not authorized yet transactions,
  - with "Single Authorizer" profile and there are initiated again by you but not authorized yet transactions,

on the top of page a warning can appear indicating "You have ... transaction(s) waiting for approval. Please click here to approve." If you click that link, or you click the sub menu "Pending Transactions for Approval" under "My Netbanking" the approval page will be opened. That page details are explained at following sections.

If you are a user with view, initiator profile or there are no waiting transactions to be authorized, the above mentioned warning will not be displayed.