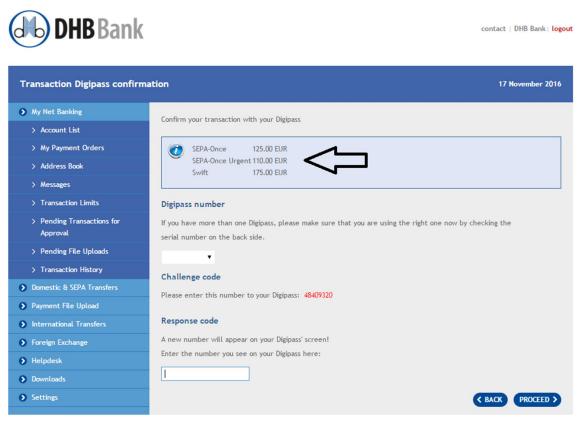

If you want to confirm then you can press "Confirm" button.

Afterwards the following "Transaction Digipass confirmation" screen is opened.

At this screen, at the indicated part your selected transaction type(s), and total amounts are displayed.

You need to activate your digipass. Then you can enter your 4 digit digipass pin code, and afterwards you need to enter the challenge code to your digipass. The digipass response code needs to be entered to "response code" field.