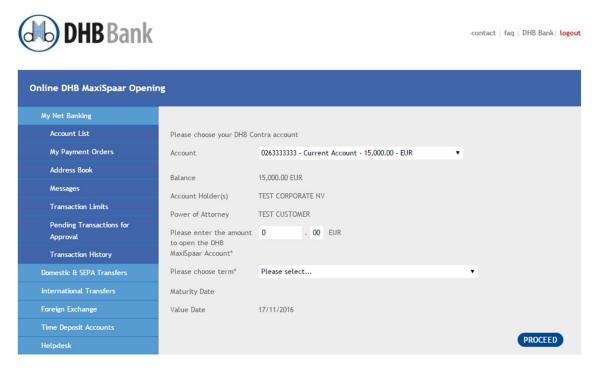

Most transactions like money transfers, foreign exchange are completed as two steps; initiate and authorize. Certain exceptional transactions like "DHB Maxispaar" and "Solidextra" time deposit openings are completed in one step.

**Single Authorizer:** The user having this profile has the option of initiating, modifying, cancelling and authorizing his own transactions. This profile user can't authorize or cancel other user initiated transactions. This profile user initiated transactions can't be cancelled or authorized by other users. This profile holder can view all accounts of the Company and download statements of all accounts of the Company. The user with this type of profile can also open "DHB Maxispaar" or "Solidextra" time deposit accounts.