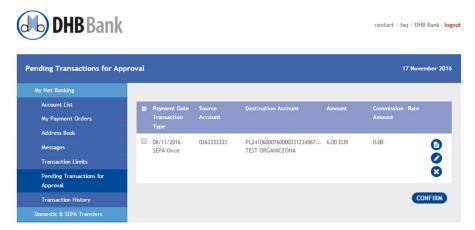

## **Pending Transactions for Approval**

In this sub menu screen, data is displayed if you have "initiator", "authorizer" or "single authorizer" profile and there are waiting transactions to be authorized.

**IMPORTANT:** The initiated transactions need to be authorized within 2 banking days.

If there are no waiting transactions the following warning is displayed.

If you have pending transactions waiting approval / authorization, they are listed at this screen with summary details.

| <b>DHB</b> Bank                                            |        |                                     |                               |                                      |            | contact   DHI             | 1                 |
|------------------------------------------------------------|--------|-------------------------------------|-------------------------------|--------------------------------------|------------|---------------------------|-------------------|
| mding Transactions for App                                 | oroval |                                     |                               |                                      |            | 17 Nove                   | mber 201          |
| Account List<br>My Payment Orders                          | •      | Payment Date<br>Transaction<br>Type | Sourc <del>e</del><br>Account | Destination Account                  | Amount     | Commission Rate<br>Amount |                   |
| Address Book<br>Messages                                   |        | 17/11/2016<br>SEPA-Once             | 0263333333                    | NL26ABNA0123456789<br>A.B.C. COMPANY | 125.00 EUR | 0.00                      | <b>(</b> )<br>(3) |
| Transaction Limits<br>Pending Transactions for<br>Approval |        | 17/11/2016<br>SEPA-Once             | 0263333333                    | DE50100900007493261111<br>XYZ GMBH   | 110.00 EUR | 9.00                      | 0                 |
| Pending File Uploads<br>Transaction History                |        | Urgent<br>17/11/2016                | 0263333333                    | TR93000990094568966666666            | 175.00 EUR | 7.00                      | 8                 |
| Domestic & SEPA Transfers<br>Payment File Upload           |        | Swift                               |                               | TEST COMPANY LTD.                    |            |                           | 8                 |
| International Transfers<br>Foreign Exchange                |        |                                     |                               |                                      |            |                           |                   |

- If you want to see full details of entered transaction, you can click the icon.
- If you want to delete a transaction, you can click the X icon. The transaction will be deleted immediately.
- You can authorize / approve transactions;
  - Specific selected ones by clicking the related check box. In this case only the selected transactions will be authorized after confirmation.
  - You can select all transaction at once by clicking the check box next to the field "payment date". In this case all waiting transactions will be selected automatically.

To authorize / approve selected transactions you can press "Confirm" button.

If your chosen transaction(s) contain payment(s) with next business value date, you receive the following warning indicating your payment(s) will be sent with next day value date.