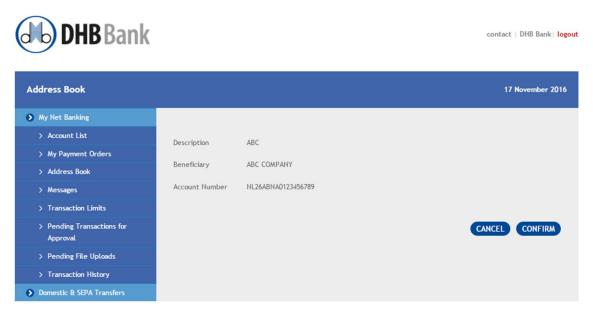

#### **Address Book**

This sub menu item is available for all profiles.

During payments it is possible to add the beneficiary details to your address book. In the following payments if you choose your beneficiary from your address book, the beneficiary name details / account number details are displayed automatically.

Via this sub menu item;

- It is not possible to add new beneficiary details.
- It is possible to display the info of previous entered address book details.
- It is possible to modify the address book details
- It is possible to delete a specific item from your address book.

For info display, modify, delete purposes you can press related icon for that specific address book item.

If you press X icon, a new window is opened asking your confirmation for deletion. If you confirm, the item will be removed from your address book.