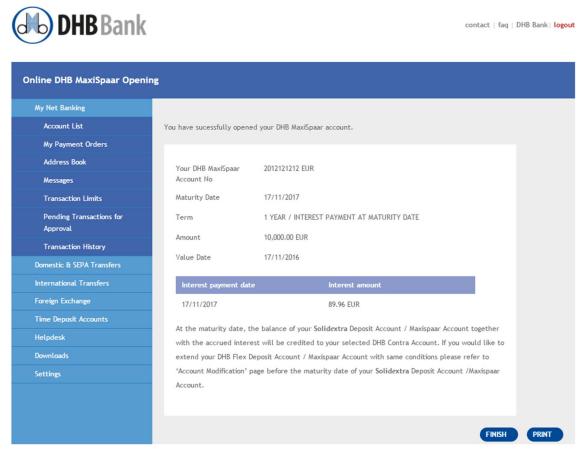

Most transactions like money transfers, foreign exchange are completed as two steps; initiate and authorize. Certain exceptional transactions like "DHB Maxispaar" and "Solidextra" time deposit openings are completed in one step.

**Single Authorizer:** The user having this profile has the option of initiating, modifying, cancelling and authorizing his own transactions. This profile user can't authorize or cancel other user initiated transactions. This profile user initiated transactions can't be cancelled or authorized by other users. This profile holder can view all accounts of the Company and download statements of all accounts of the Company. The user with this type of profile can also open "DHB Maxispaar" or "Solidextra" time deposit accounts.