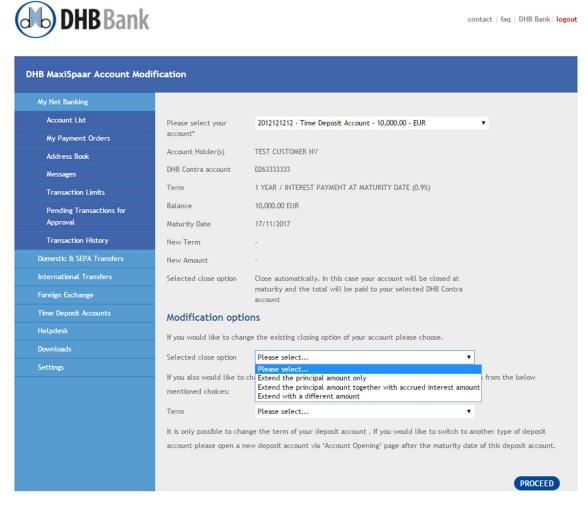

**Single Authorizer:** The user having this profile has the option of initiating, modifying, cancelling and authorizing his own transactions. This profile user can't authorize or cancel other user initiated transactions. This profile user initiated transactions can't be cancelled or authorized by other users. This profile holder can view all accounts of the Company and download statements of all accounts of the Company. The user with this type of profile can also open "DHB Maxispaar" or "Solidextra" time deposit accounts.