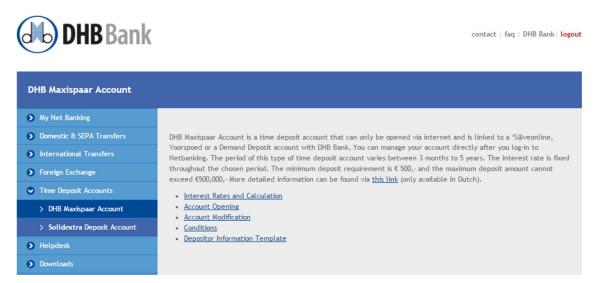

### WHAT IS DHB BUSINESS ONLINE?

DHB Business online is a netbanking application specific for corporate customers. The main difference between normal netbanking and business online is that there can be multiple users with different profiles.

Most transactions like money transfers, foreign exchange are completed as two steps; initiate and authorize. Certain exceptional transactions like "DHB Maxispaar" and "Solidextra" time deposit openings are completed in one step.