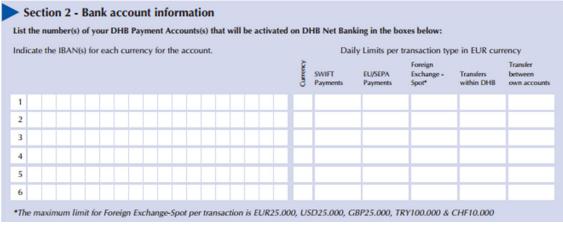

#### Section 2 – Bank account information

The payment accounts that you would like to access via DHB Business Online should be mentioned by indicating the IBAN and the related currency. The daily limit is assigned to each account as per transaction type. Even if the transaction limits of the users are available, when the daily limit of the account for that transaction type is reached it is not possible to complete a transaction under that transaction type.

Daily limit for each transaction type is assigned in EUR currency regardless of the currency of the account.

If another existing account or a new account will be added to DHB Business Online, then this form should be filled in again for the transaction limits of the users and daily limit of the accounts for each transaction type.