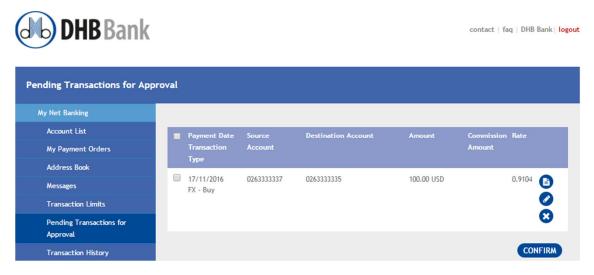

## **Pending Transactions for Approval**

In this sub menu screen, data is displayed if you have "initiator", "authorizer" or "single authorizer" profile and there are waiting transactions to be authorized.

**IMPORTANT:** The initiated transactions need to be authorized within 2 banking days.

If there are no waiting transactions the following warning is displayed.

If you have pending transactions waiting approval / authorization, they are listed at this screen with summary details.

| <b>DHB</b> Bank                                            |        |                                     |                               |                                      |            | contact   DHI             | 1                 |
|------------------------------------------------------------|--------|-------------------------------------|-------------------------------|--------------------------------------|------------|---------------------------|-------------------|
| mding Transactions for App                                 | oroval |                                     |                               |                                      |            | 17 Nove                   | mber 201          |
| Account List<br>My Payment Orders                          | •      | Payment Date<br>Transaction<br>Type | Sourc <del>e</del><br>Account | Destination Account                  | Amount     | Commission Rate<br>Amount |                   |
| Address Book<br>Messages                                   |        | 17/11/2016<br>SEPA-Once             | 0263333333                    | NL26ABNA0123456789<br>A.B.C. COMPANY | 125.00 EUR | 0.00                      | <b>(</b> )<br>(3) |
| Transaction Limits<br>Pending Transactions for<br>Approval |        | 17/11/2016<br>SEPA-Once             | 0263333333                    | DE50100900007493261111<br>XYZ GMBH   | 110.00 EUR | 9.00                      | 0                 |
| Pending File Uploads<br>Transaction History                |        | Urgent<br>17/11/2016                | 0263333333                    | TR93000990094568966666666            | 175.00 EUR | 7.00                      | 8                 |
| Domestic & SEPA Transfers<br>Payment File Upload           |        | Swift                               |                               | TEST COMPANY LTD.                    |            |                           | 8                 |
| International Transfers<br>Foreign Exchange                |        |                                     |                               |                                      |            |                           |                   |

- If you want to see full details of entered transaction, you can click the icon.
- If you want to delete a transaction, you can click the X icon. The transaction will be deleted immediately.
- You can authorize / approve transactions;
  - Specific selected ones by clicking the related check box. In this case only the selected transactions will be authorized after confirmation.
  - You can select all transaction at once by clicking the check box next to the field "payment date". In this case all waiting transactions will be selected automatically.